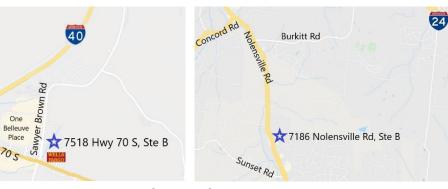

## HOW TO FIND US

### Nashville (Bellevue)

7518 Hwy 70 S, Ste B Nashville, TN 37221 Phone: (615) 669-2780

We are conveniently located near the junction of I-40 & Hwy 70 S, just across from Sawyer Brown Road, on the North side of Hwy 70 S.

#### Nolensville

7186 Nolensville Rd, Ste B Nolensville, TN 37135 Phone: (615) 669-5485

This location is easily seen on the east side of Nolensville Road, approximately 2.5 miles south of Concord Road.

We are located behind the Wells Fargo Bank.